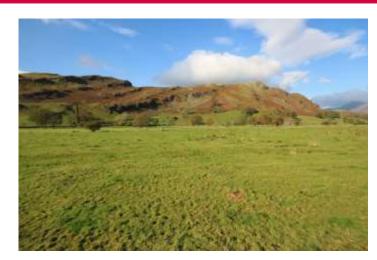

# Land at Bram Cragg St John's in the Vale, Keswick, Cumbria, CA12 4TS

A ring-fenced block of excellent grazing land extending to 15.27 acres (6.18 ha) located in the Lake District National Park. The land benefits from roadside access and natural water supply.

#### Description

A single block of excellent pasture/grazing land extending to 15.27 acres (6.18ha).

Access is from the B5322 over a traditional stone bridge. The land benefits from natural water. A public footpath crosses the land.