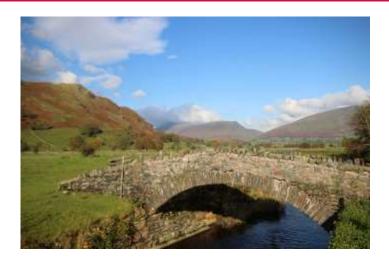

#### Description

A single block of excellent pasture/grazing land extending to 15.27 acres (6.18ha).

Access is from the B5322 over a traditional stone bridge. The land benefits from natural water. A public footpath crosses the land.

The boundaries are post and wire fences with St John's Beck forming the eastern boundary.