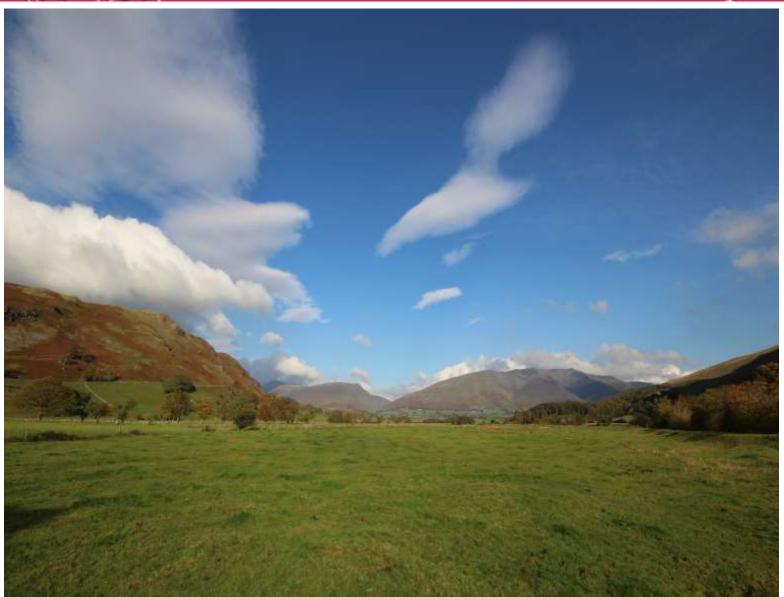

# Land at Bram Cragg St John's in the Vale, Keswick, Cumbria, CA12 4TS

A ring-fenced block of excellent grazing land extending to 15.27 acres (6.18 ha) located in the Lake District National Park. The land benefits from roadside access and natural water supply.

#### Description

A single block of excellent pasture/grazing land extending to 15.27 acres (6.18ha).

Access is from the B5322 over a traditional stone bridge. The land benefits from natural water. A public footpath crosses the land.