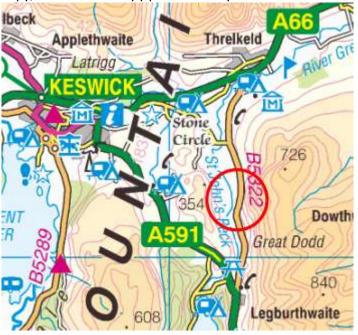

#### Location

The land is located in St John's in the Vale in the Lake District National Park (UNESCO World Heritage Site), approximately 2.2 miles south of Threlkeld, 3.2 miles south east of Keswick and 2 miles north of Thirlmere Reservoir.

#### **Directions**

From Junction 40 of the M6 at Penrith take the A66 heading West, at the roundabout continue on the A66 for approximately 11.6 miles. Take the left turn signposted Thirlmere/Thirlmere Quarry/Mining Museum. The land will be on the right after approximately 2.4 miles, marked by a sale board.