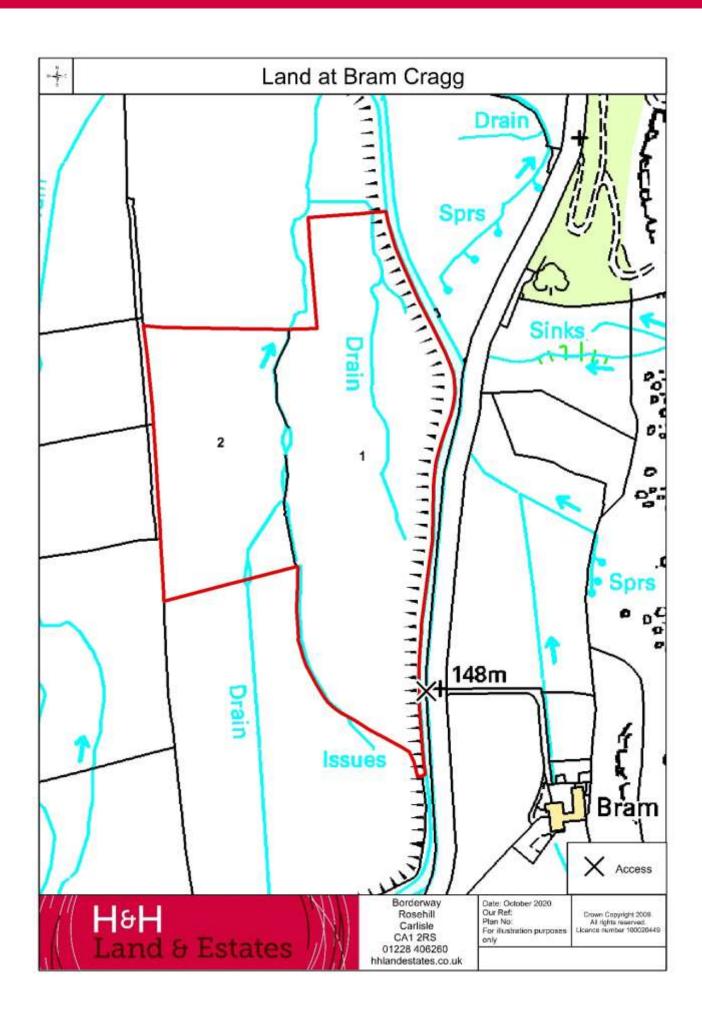

#### Description

A single block of excellent pasture/grazing land extending to 15.27 acres (6.18ha).

Access is from the B5322 over a traditional stone bridge. The land benefits from natural water. A public footpath crosses the land.

The boundaries are post and wire fences with St John's Beck forming the eastern boundary.

| Field number | Reference   | Area (ha) | Area<br>(acres) |
|--------------|-------------|-----------|-----------------|
| 1            | NY3121 6966 | 4.12      | 10.18           |
| 2            | NY3121 5866 | 2.06      | 5.09            |
| Total        |             | 6.18      | 15.27           |